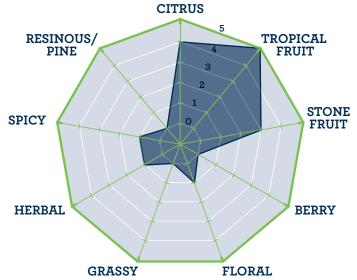

**Sensory:** Complex aroma characterized by juicy tropical fruits (pineapple, mango), stone fruits, candy, and orange tangerine.

**Brewing Application:** HS-Zamba $^{\text{TM}}$  is perfect for late kettle and dry hop additions for big juicy and hazy IPAs, or any other hop-forward ale or lager. Early brewing trials showed the fruity character exhibited in sensory carried through into the finished product.