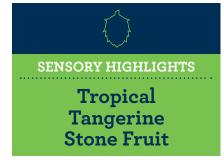

**Sensory:** Complex aroma characterized by juicy tropical fruits (pineapple, mango), stone fruits, candy, and orange tangerine.

**Brewing Application:** HS-Zamba $^{\text{TM}}$  is perfect for late kettle and dry hop additions for big juicy and hazy IPAs, or any other hop-forward ale or lager. Early brewing trials showed the fruity character exhibited in sensory carried through into the finished product.