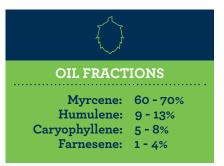

## BREWING VALUES Alpha Acid Range: 8.0 - 12.0% Beta Acid Range: 4.0 - 6.0% Co-Humulone as % of alpha: 28 - 32 Total oils mL/100 gr.: 1.5 - 2.5

US Sales: 1.800.374.2739 sales@bsgcraft.com Find your regional sales manager: bsgcraftbrewing.com/contactus