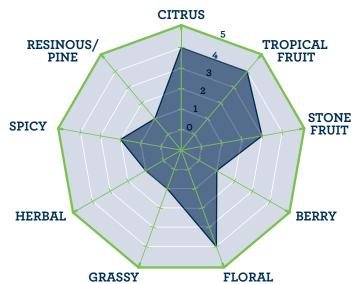

## Sensory:

Beers brewed with HS-sitiva<sup>™</sup> had **GRASSY FLORAL** a strong expression of ripe stone fruit, sweet floral, and soft peach flavors and aroma, as well as tropical fruit and lime character.