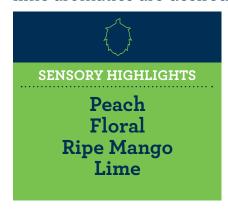

## Sensory:

Beers brewed with HS-sitiva<sup>™</sup> had **GRASSY FLORAL** a strong expression of ripe stone fruit, sweet floral, and soft peach flavors and aroma, as well as tropical fruit and lime character.