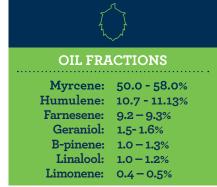

## HS-SITIVA™



## Breeding / Development:

Added to the BSG Hop Solutions portfolio in 2020, HS-Sitiva™ was developed through multiple rounds of brewing trials at the Rahr Technical Center pilot brewery. It is a blend formulated specifically for use in hazy IPA and other hopforward beers.



## Sensory:

Beers brewed with HS-sitiva<sup>™</sup> had **GRASSY FLORAL** a strong expression of ripe stone fruit, sweet floral, and soft peach flavors and aroma, as well as tropical fruit and lime character.

## **Brewing Application:**

HS-Sitiva<sup>™</sup> is ideal for aroma, whirlpool, and dry hop additions to Hazy and Juicy IPAs, or for any other hoppy styles where a combination of tropical fruit, stone fruit, and citruslime aromatics are desired.







US Sales: 1.800.374.2739 sales@bsgcraft.com Find your regional sales manager: bsgcraftbrewing.com/contactus



Canada Sales: 1.800.234.8191 orders@bsgcanada.com Find your regional sales manager: bsgcanada.com/contactus