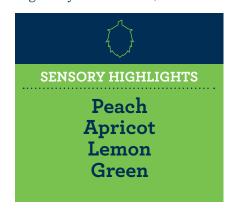

HS-Evergreen<sup>™</sup> announces its presence with strong suggestions of fresh peach and apricot, bright citrus (lemon candy orange zest, tangerine), and watermelon

candy. Green notes of fresh hay and pine needles round out a classic American craft beer hop profile. Secondary and tertiary notes include menthol, dank, geranium, herbs (basil, dill, thyme), cannabis, and green tea.