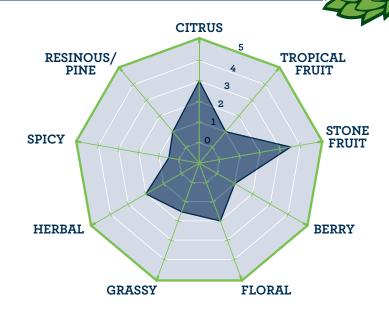

HS-Evergreen<sup>™</sup> announces its presence with strong suggestions of fresh peach and apricot, bright citrus (lemon candy orange zest, tangerine), and watermelon

candy. Green notes of fresh hay and pine needles round out a classic American craft beer hop profile. Secondary and tertiary notes include menthol, dank, geranium, herbs (basil, dill, thyme), cannabis, and green tea.