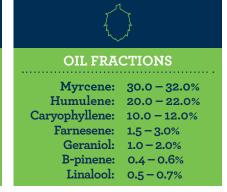

American-style craft lagers (or ales!). After multiple rounds of brewing trials at the Rahr Technical Center, it was added to the BSG Hop Solutions portfolio in 2021.



HS-Evergreen<sup>™</sup> announces its presence with strong suggestions of fresh peach and apricot, bright citrus (lemon candy orange zest, tangerine), and watermelon



candy. Green notes of fresh hay and pine needles round out a classic American craft beer hop profile. Secondary and tertiary notes include menthol, dank, geranium, herbs (basil, dill, thyme), cannabis, and green tea.

## **Brewing Application:**

Aroma, whirlpool, and dry-hop additions during or after fermentation. Ideal for strongly hoppy craft lager styles like IPL, but also at home in west coast IPA, pale ale, American black ale, and barley wine.







US Sales: 1.800.374.2739 sales@bsgcraft.com Find your regional sales manager: bsgcraftbrewing.com/contactus



Canada Sales: 1.800.234.8191 orders@bsgcanada.com Find your regional sales manager: bsgcanada.com/contactus